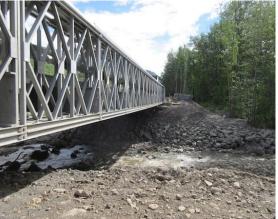

# **Project Profile**

In total, The BC Ministry of Transportation and Infrastructure (BC MOTI) is replacing five bridges in the Chetwynd area as part of a comprehensive flood mitigation strategy. Algonquin Bridge was contracted to provide an Algonquin Modular Panel Bridge to serve as a rental detour crossing at the Commotion Creek site.