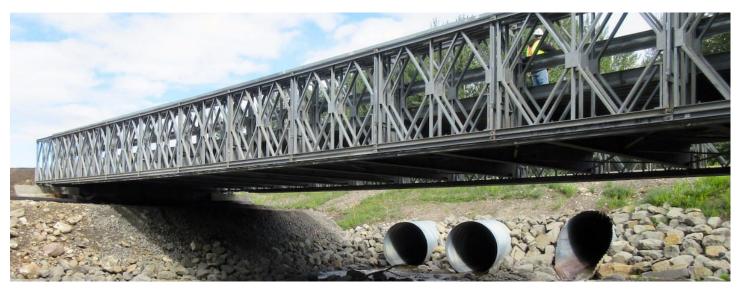

### Rental detour bridge part of Highway 97 flood mitigation strategy in northeastern BC

Commotion Creek was the hardest hit area during the devastating June 2016 floods that swept through the Peace River Valley in northeastern BC. Culverts under Highway 97 and a rail crossing were completely washed out as a heavy mountain snow melt combined with an unprecedented 120 mm of rainfall in just 72 hours.

#### Project at a glance:

**Project Name:** Commotion Creek Bridge

**Location:** Chetwynd, British Columbia

**Owner:** BC Ministry of Transportation and

Infrastructure

Contractor: CEWE Infrastructure Ltd

**Product:** Algonquin Modular Panel Bridge

**Application:** Detour Bridge

**Sector:** Transportation

**Dimensions:** Length 39.62 m, Width 9.45 m

**Installation Time:** Two weeks

# **Project Profile**

In total, The BC Ministry of Transportation and Infrastructure (BC MOTI) is replacing five bridges in the Chetwynd area as part of a comprehensive flood mitigation strategy. Algonquin Bridge was contracted to provide an Algonquin Modular Panel Bridge to serve as a rental detour crossing at the Commotion Creek site.