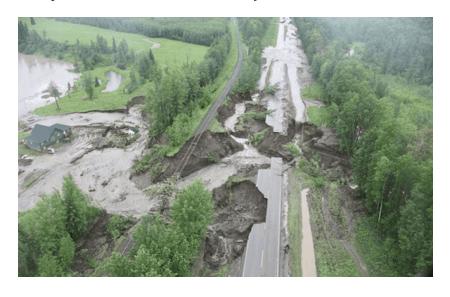

### Rental detour bridge part of Highway 97 flood mitigation strategy in northeastern BC

Commotion Creek was the hardest hit area during the devastating June 2016 floods that swept through the Peace River Valley in northeastern BC. Culverts under Highway 97 and a rail crossing were completely washed out as a heavy mountain snow melt combined with an unprecedented 120 mm of rainfall in just 72 hours.