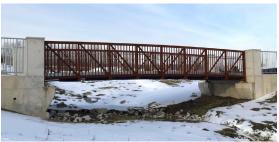

Sector: Development

**Application:** Stream Crossings

**Product:** Three Pedestrian Bridges

Dimensions: Spans 23, 20, 11 m, Width 2.9 m

**Installation Time:** One week

The bridges were ordered in three different spans to suit each crossing: 11 m, 20 m and 23 m.