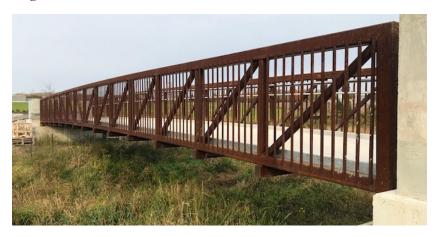

The bridges feature a cast-in-place concrete decking system, also designed by our in-house team.

Their naturally weathering steel finish develops a delicate patina over time and never needs sandblasting or painting maintenance—another cost advantage to the owner.

The bridges were ordered in three different spans to suit each crossing: 11 m, 20 m and 23 m.