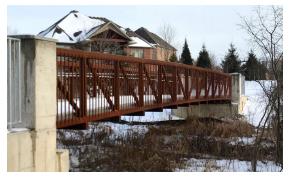

# Three bridges connect trails in London's new Silverleaf development

Silverleaf is a new neighbourhood southwest of London, Ontario. This residential community is rimmed by a stream and a pond with a system of waterside walking trails.

York Developments purchased three Algonquin Pedestrian Bridges to serve as stream crossings and connect their trail system to adjoining neighbourhoods.

Sector: Development

**Application:** Stream Crossings

**Product:** Three Pedestrian Bridges

Dimensions: Spans 23, 20, 11 m, Width 2.9 m

**Installation Time:** One week

The bridges feature a cast-in-place concrete decking system, also designed by our in-house team.

Their naturally weathering steel finish develops a delicate patina over time and never needs sandblasting or painting maintenance—another cost advantage to the owner.

The bridges were ordered in three different spans to suit each crossing: 11 m, 20 m and 23 m.