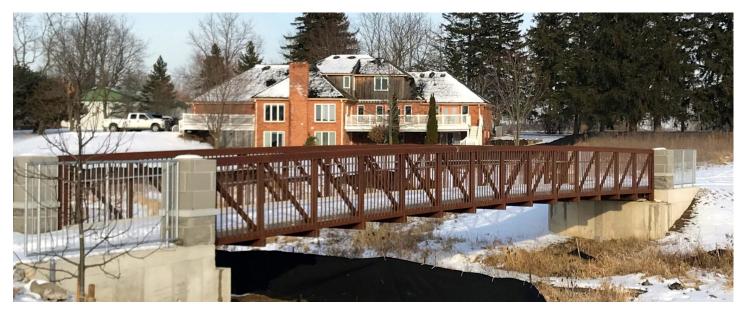

# Three bridges connect trails in London's new Silverleaf development

Silverleaf is a new neighbourhood southwest of London, Ontario. This residential community is rimmed by a stream and a pond with a system of waterside walking trails.

York Developments purchased three Algonquin Pedestrian Bridges to serve as stream crossings and connect their trail system to adjoining neighbourhoods.

Sector: Development

**Application:** Stream Crossings

**Product:** Three Pedestrian Bridges

Dimensions: Spans 23, 20, 11 m, Width 2.9 m

**Installation Time:** One week

The bridges feature a cast-in-place concrete decking system, also designed by our in-house team.

Their naturally weathering steel finish develops a delicate patina over time and never needs sandblasting or painting maintenance—another cost advantage to the owner.