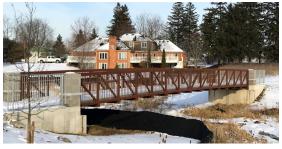

# Three bridges connect trails in London's new Silverleaf development

Silverleaf is a new neighbourhood southwest of London, Ontario. This residential community is rimmed by a stream and a pond with a system of waterside walking trails.

York Developments purchased three Algonquin Pedestrian Bridges to serve as stream crossings and connect their trail system to adjoining neighbourhoods.

Sector: Development

**Application:** Stream Crossings

**Product:** Three Pedestrian Bridges

Dimensions: Spans 23, 20, 11 m, Width 2.9 m

**Installation Time:** One week

The bridges feature a cast-in-place concrete decking system, also designed by our in-house team.

Their naturally weathering steel finish develops a delicate patina over time and never needs sandblasting or painting maintenance—another cost advantage to the owner.

The bridges were ordered in three different spans to suit each crossing: 11 m, 20 m and 23 m.